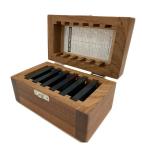

## **Overview**

Wallace offers Rubber Hardness Test Blocks in six scales - IRHD (Micro), IRHD (Macro), Shore A, D, O and M. Test blocks are used for routine verification of hardness testers. Test blocks are manufactured from high-quality rubber which limits the ageing effects of temperature and time on hardness.

#### **Features**

- Metal holder ensures consistent measurements
- Sets come in compact case for ease of storage
- Each test block is serialised for traceability